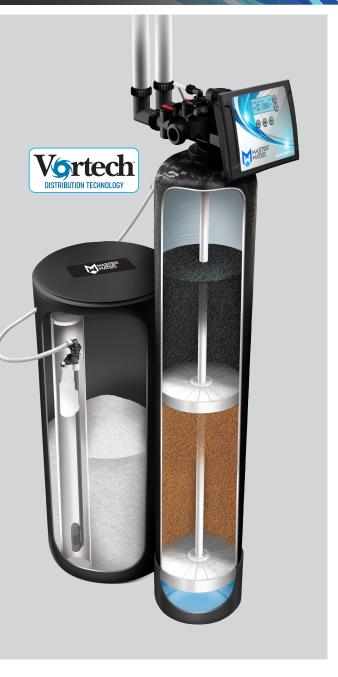

## **Featuring The Vortech® Plate**

Vortech Technology creates fluidity of the media bed and extends contaminant removal capacity—meaning fewer regenerations and a significant reduction in water usage.

The system's unique mid-plate design is efficient and performs like two units, accommodating activated carbon and high capacity resin in one tank. The carbon filters water for use throughout your home and protects the softening resin from chlorine degradation.

#### **Featured Media**

Carbon

Reduces unwanted chlorine taste and odors Filtered water delivered to all faucets and fixtures

• Resin-

Hardness reduction Stops energy drain in water heaters

| ALLIANCE 2.0          |                                                                                                                                                                                                   | - Resin/Carbon | ALLIANCE 2.0 - Resin/Filter                                                                                            |         |
|-----------------------|---------------------------------------------------------------------------------------------------------------------------------------------------------------------------------------------------|----------------|------------------------------------------------------------------------------------------------------------------------|---------|
|                       | 1054                                                                                                                                                                                              | 1354           | 1054                                                                                                                   | 1354    |
| Hardness              | 75 gpg                                                                                                                                                                                            | 100 gpg        | 75 gpg                                                                                                                 | 100 gpg |
| Iron (red stains)     | 1 ppm                                                                                                                                                                                             |                | 1 ppm                                                                                                                  |         |
| Chlorine<br>Reduction | Yes                                                                                                                                                                                               |                |                                                                                                                        |         |
| Applications          | Softens & Filters Water  Perfect for city water  Reduces chlorine  Reduces hardness  Vortech mid-plate tank eliminates the need for two different systems  WQA Gold Seal Certified for efficiency |                | Softens & Filters Water Reduces hardness Various medias available for top chamber to address specific water conditions |         |