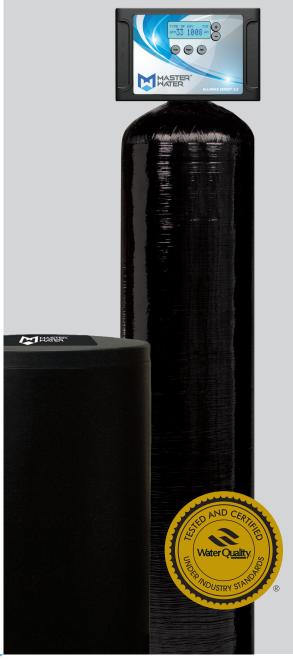

### **SOFTENERS**

Master Water Alliance Series 2.0 provides the quality water you need for everyday life. This all-in-one solution both softens and filters water to protect your pipes and appliances from scale and mineral deposits, reduce film and residue on glassware, and remove unpleasant chlorine odors and taste.

## **System Features & Benefits:**

- 2 Systems In 1: Softens and filters water thanks to an innovative "mid-plate" design
- **Carbon Media:** Reduces unpleasant chlorine taste and odor and extends the life of softening resin
- **Softening Resin:** Reduces hardness, prolonging the life of your plumbing system and reducing energy consumption
- Metered Control: Self-adjusts regeneration cycles based on household's trend of water consumption
- **WQA Gold Seal Certified:** Provides optimal efficiency and reduced water and salt consumption
- **Service Alarms:** Based on time and/or gallons to optimize maintenance schedules